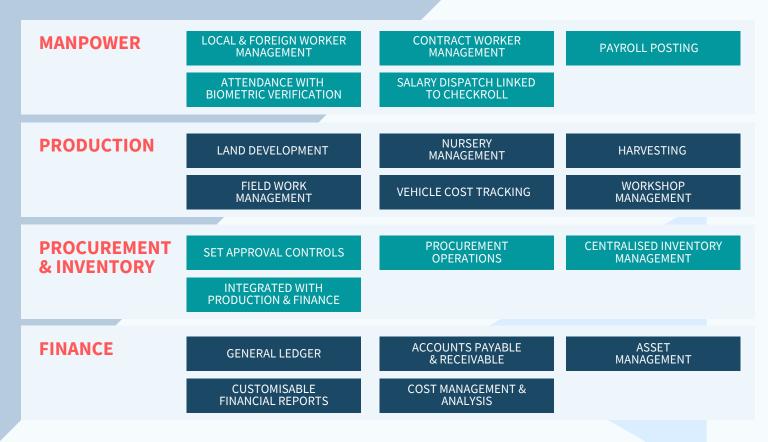

#### MOBILITY SOLUTION FOR THE PALM OIL INDUSTRY

## **WHY INTUITIVE SYSTEMS (IS)**

- By the industry, for the industry.
- Founder with over a decade's experience managing oil palm operations, allowing IS to address the industry's specific needs.
- Customisable according to individual companies' requirements.

**OWERED BY** 

## **COMMON CHALLENGES FACED BY THE PALM OIL INDUSTRY**



POEMS

**Insufficient checks and controls**, coupled with manual processes lead to fraud



Lack of process automation across business units result in inefficiencies



**No real-time data** for quick & informed decision-making



Lack of enterprise level control over assets leads to cost overruns



Limited connectivity in remote locations

# **SOLUTION MAP**



## **BENEFITS**

- Reduce inefficiencies, thereby reducing your costs / Ha.
- Standardise business operations across your company and achieve manpower optimisation.
- Data from your plantations at your fingertips.

## DIFFERENTIATORS

- Modular Design: Implement as your plantation needs change (young to mature).
- Fees per Hectare: We charge by the hectare, catering to different plantation sizes\*.
- Unlimited User Licences.
- Off-line Capability: Our system can run even without internet connectivity.

\*Minimum chargeable is 2,000Ha.



INTUITIVE SYSTEMS SDN. BHD. 200501007373 (684420-P)

#### **CONTACT US**

1st Floor, No, 14, Lot 9, Lorong Pedada 20A, 96000 Sibu Sarawak T: +6084 331 712 E: hello@intuitivesystems.com.my W: www.intuitivesystems.com.my